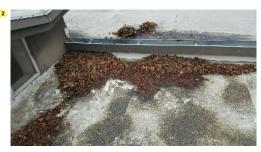

Bowling Alley 1443 Lake Avenue Woodstock, IL

General - Puncture (Emergency) Quantity: 1 EA Deficiency: Puncture Corrective Action: Patch puncture

General - Debris (Remedial) Quantity: 100 SF Deficiency: Debris on membrane is damaging membrane. Corrective Action: We will remove and dispose of debris and repair damaged membrane.