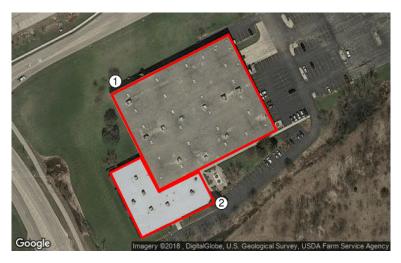

## Total Sections: 2 Total Sq/Ft: 95,250

| Мар | Name                         | Sq/Ft  | Est Install | Grade |
|-----|------------------------------|--------|-------------|-------|
| 1   | Bowling Alley                | 74,000 | 2005        | D     |
| 2   | Restaurant/Bar Bowling Alley | 21,250 | 2004        | В     |

**Back View** Back view of building.

Site Overview

Section

Section 2

Budget Matriv