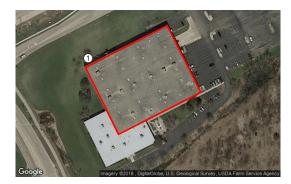

## Total Sections: 2 Total Sq/Ft: 95,250

| Мар | Name                         | Sq/Ft  | Est Install | Grade |
|-----|------------------------------|--------|-------------|-------|
| 1   | Bowling Alley                | 74,000 | 2005        | D     |
| 2   | Restaurant/Bar Bowling Alley | 21,250 | 2004        | В     |

## Composition

Section: Size: **Overall Grade:**  **Bowling Alley** 74,000 D

Inspection Date: 12/05/2018 Inspector:

**Dalton Matthies** 

**Bowling Alley** 1443 Lake Avenue Woodstock, IL

Test Cut 1 Concrete 1/2 Poly Metal