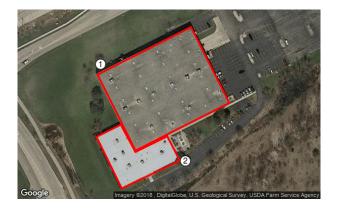

**Back View** Back view of building.

Site Overview

Section

Section 2

Budget Matriv

Bowling Alley 1443 Lake Avenue Woodstock, IL

Ballman Roofing & Coating 45668 Minnesota 22 Kasota MN 56050 P: 507-519-1196 http://www.ballmanroofing.com

Site Overview

Section 1

Budget Matri