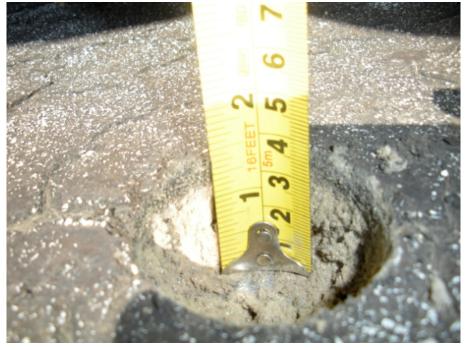

## Composition

Section: Size: **Overall Grade:**  **Bowling Alley** 74,000 D

Inspection Date: 12/05/2018 Inspector:

**Dalton Matthies** 

**Bowling Alley** 1443 Lake Avenue Woodstock, IL

Test Cut 1 Concrete 1/2 Poly Metal

Patched Core Cut 1 This is the picture of the patched core cut.

Ballman Roofing & Coating 45668 Minnesota 22 Kasota MN 56050 P: 507-519-1196 http://www.ballmanroofing.com