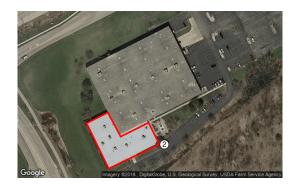

**Back View** Back view of building.

Site Overview

Section

Section 2

Budget Matriv

Bowling Alley 1443 Lake Avenue Woodstock, IL

Ballman Roofing & Coating 45668 Minnesota 22 Kasota MN 56050 P: 507-519-1196 http://www.ballmanroofing.com

Site Overview

Section 1

Budget Matri