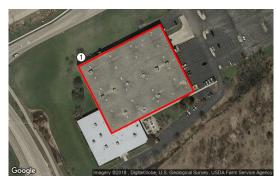

Bowling Alley 1443 Lake Avenue Woodstock, IL

Ballman Roofing & Coating 45668 Minnesota 22 Kasota MN 56050 P: 507-519-1196 http://www.ballmanroofing.com

Site Overview

Section 1

Budget Matri