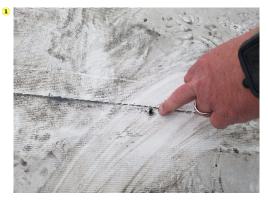

#### **EPDM - Bridging Severe (Remedial)** Quantity: 20 LF

**Deficiency:** Membrane has begun pulling away from the wall due to shrinkage or failing adhesive. This can allow for condensation to develop and in rare instances can pull the masonary apart.

### **Corrective Action:**

Membrane is cut open to allow for the material to relax. New material is installed into the angle change per industry standards.