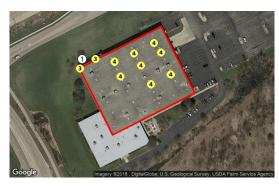

## Total Sections: 2 Total Sq/Ft: 95,250

| Мар | Name                         | Sq/Ft  | Est Install | Grade |
|-----|------------------------------|--------|-------------|-------|
| 1   | Bowling Alley                | 74,000 | 2005        | D     |
| 2   | Restaurant/Bar Bowling Alley | 21,250 | 2004        | В     |