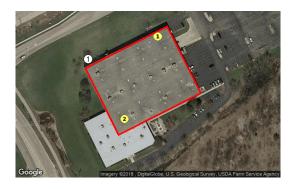

## Total Sections: 2 Total Sq/Ft: 95,250

| Мар | Name                         | Sq/Ft  | Est Install | Grade |
|-----|------------------------------|--------|-------------|-------|
| 1   | Bowling Alley                | 74,000 | 2005        | D     |
| 2   | Restaurant/Bar Bowling Alley | 21,250 | 2004        | В     |

**Back View** Back view of building.

Site Overview

Section

Section 2

Budget Matriv

Bowling Alley 1443 Lake Avenue Woodstock, IL

Ballman Roofing & Coating 45668 Minnesota 22 Kasota MN 56050 P: 507-519-1196 http://www.ballmanroofing.com

Site Overview

Section 1

Budget Matri