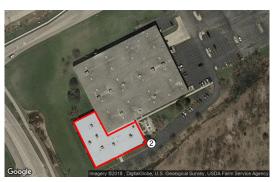

## Composition

Section: Size: **Overall Grade:**  Restaurant/Bar Bowling Alley 21,250 В

Inspection Date: 12/05/2018 Inspector:

**Dalton Matthies** 

**Bowling Alley** 1443 Lake Avenue Woodstock, IL

Test Cut 1

Bowling Alley 1443 Lake Avenue Woodstock, IL

Ballman Roofing & Coating 45668 Minnesota 22 Kasota MN 56050 P: 507-519-1196 http://www.ballmanroofing.com

Site Overview

Section 1

Budget Matri