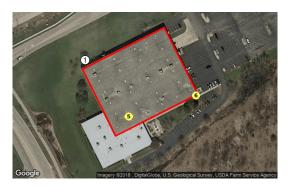

## Site Overview

## Total Sections: 2 Total Sq/Ft: 95,250

| Мар | Name                         | Sq/Ft  | Est Install | Grade |
|-----|------------------------------|--------|-------------|-------|
| 1   | Bowling Alley                | 74,000 | 2005        | D     |
| 2   | Restaurant/Bar Bowling Alley | 21,250 | 2004        | В     |