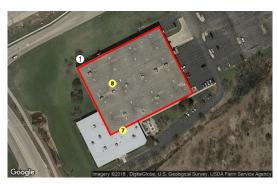

**Back View** Back view of building.

Site Overview

Section

Section 2

Budget Matriv

Bowling Alley 1443 Lake Avenue Woodstock, IL

Ballman Roofing & Coating 45668 Minnesota 22 Kasota MN 56050 P: 507-519-1196 http://www.ballmanroofing.com

Site Overview

Section 1

Budget Matri