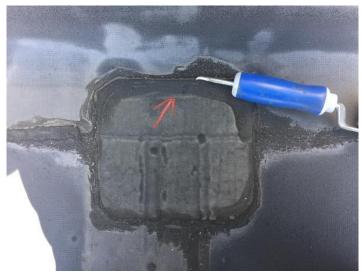

## Composition

Section: Size: **Overall Grade:**  **Bowling Alley** 74,000 D

Inspection Date: 12/05/2018 Inspector:

**Dalton Matthies** 

**Bowling Alley** 1443 Lake Avenue Woodstock, IL

Test Cut 1 Concrete 1/2 Poly Metal

Patched Core Cut 1 This is the picture of the patched core cut.

Ballman Roofing & Coating 45668 Minnesota 22 Kasota MN 56050 P: 507-519-1196 http://www.ballmanroofing.com