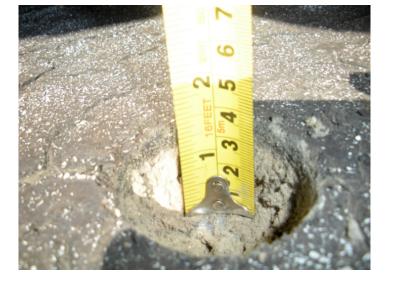

## Composition

Section: Size: **Overall Grade:**  **Bowling Alley** 74,000 D

Inspection Date: 12/05/2018 Inspector:

**Dalton Matthies** 

**Bowling Alley** 1443 Lake Avenue Woodstock, IL

Test Cut 1 Concrete 1/2 Poly Metal

Patched Core Cut 1 This is the picture of the patched core cut.

Ballman Roofing & Coating 45668 Minnesota 22 Kasota MN 56050 P: 507-519-1196 http://www.ballmanroofing.com