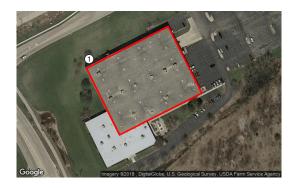

**Back View** Back view of building.

Site Overview

Section

Section 2

Budget Matriv

Bowling Alley 1443 Lake Avenue Woodstock, IL

Ballman Roofing & Coating 45668 Minnesota 22 Kasota MN 56050 P: 507-519-1196 http://www.ballmanroofing.com

Site Overview

Section 1

Budget Matri